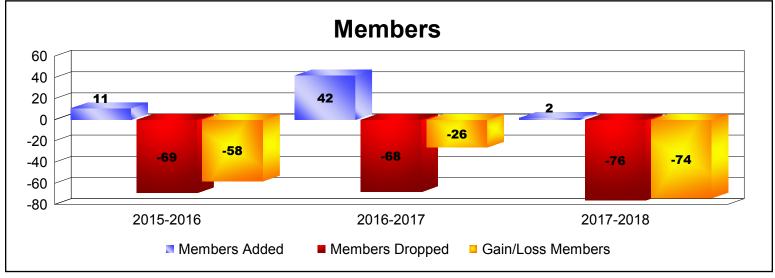

**Disbanded Districts**As of June 2018 Cumulative

| Year      | New<br>Clubs | Dropped<br>Clubs | Gain/<br>Loss<br>Clubs | New<br>Members | Charter<br>Members | Reinstate<br>Members | Transfer<br>Members | Total<br>Member<br>Added | Total<br>Members<br>Dropped | Gain/<br>Loss<br>Members |
|-----------|--------------|------------------|------------------------|----------------|--------------------|----------------------|---------------------|--------------------------|-----------------------------|--------------------------|
| 2015-2016 | 0            | -3               | -3                     | 8              | 0                  | 3                    | 0                   | 11                       | -69                         | -58                      |
| 2016-2017 | 2            | -4               | -2                     | 1              | 41                 | 0                    | 0                   | 42                       | -68                         | -26                      |
| 2017-2018 | 0            | -5               | -5                     | 1              | 0                  | 1                    | 0                   | 2                        | -76                         | -74                      |
| Average   | 1            | -4               | -3                     | 3              | 14                 | 1                    | 0                   | 18                       | -71                         | -53                      |