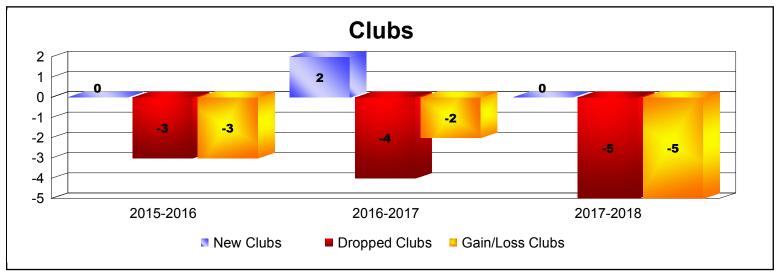

**Disbanded Districts**As of June 2018 Cumulative

| Year      | New<br>Clubs | Dropped<br>Clubs | Gain/<br>Loss<br>Clubs | New<br>Members | Charter<br>Members | Reinstate<br>Members | Transfer<br>Members | Total<br>Member<br>Added | Total<br>Members<br>Dropped | Gain/<br>Loss<br>Members |
|-----------|--------------|------------------|------------------------|----------------|--------------------|----------------------|---------------------|--------------------------|-----------------------------|--------------------------|
| 2015-2016 | 0            | -3               | -3                     | 8              | 0                  | 3                    | 0                   | 11                       | -69                         | -58                      |
| 2016-2017 | 2            | -4               | -2                     | 1              | 41                 | 0                    | 0                   | 42                       | -68                         | -26                      |
| 2017-2018 | 0            | -5               | -5                     | 1              | 0                  | 1                    | 0                   | 2                        | -76                         | -74                      |
| Average   | 1            | -4               | -3                     | 3              | 14                 | 1                    | 0                   | 18                       | -71                         | -53                      |